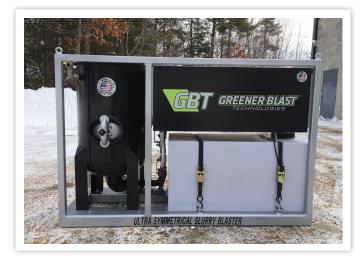

#### Greener Blast Advantage

Greener Blast Technologies, Inc. provides a top tier, job-site ready piece of blasting and coating removal equipment. Years of on the job experience and testing allowed us to create a unit that performs at or above the level of "old school" dry blasting. It fits perfectly into any blasters tool box. The Greener Blast machine simply works!

### The Greener Blast Mini Package:

- 1 High-Performance Slurry Blaster (Patent Pending)
- 50' 1" 4 Ply Blast Hose
- 50' Twin Line
- Deadman Switch
- #6 XL Performance Nozzle

# **Unit Dimensions**:

• 23" x 63" x 44"

# The Machine:

- Engineered welded steel frame
- Full machine hot dipped galvanized/powder coated
- 3.5 Cubic Foot Certified Blast Pot
- 50 Gallon on board water tank
- Pneumatically operated (optional 12 volt)
- Air Requirement: 185Cfm-300Cfm
- Blast Pressures Achievable: 25PSI-120PSI
- Surface Profile Achievable: 0-4Mill